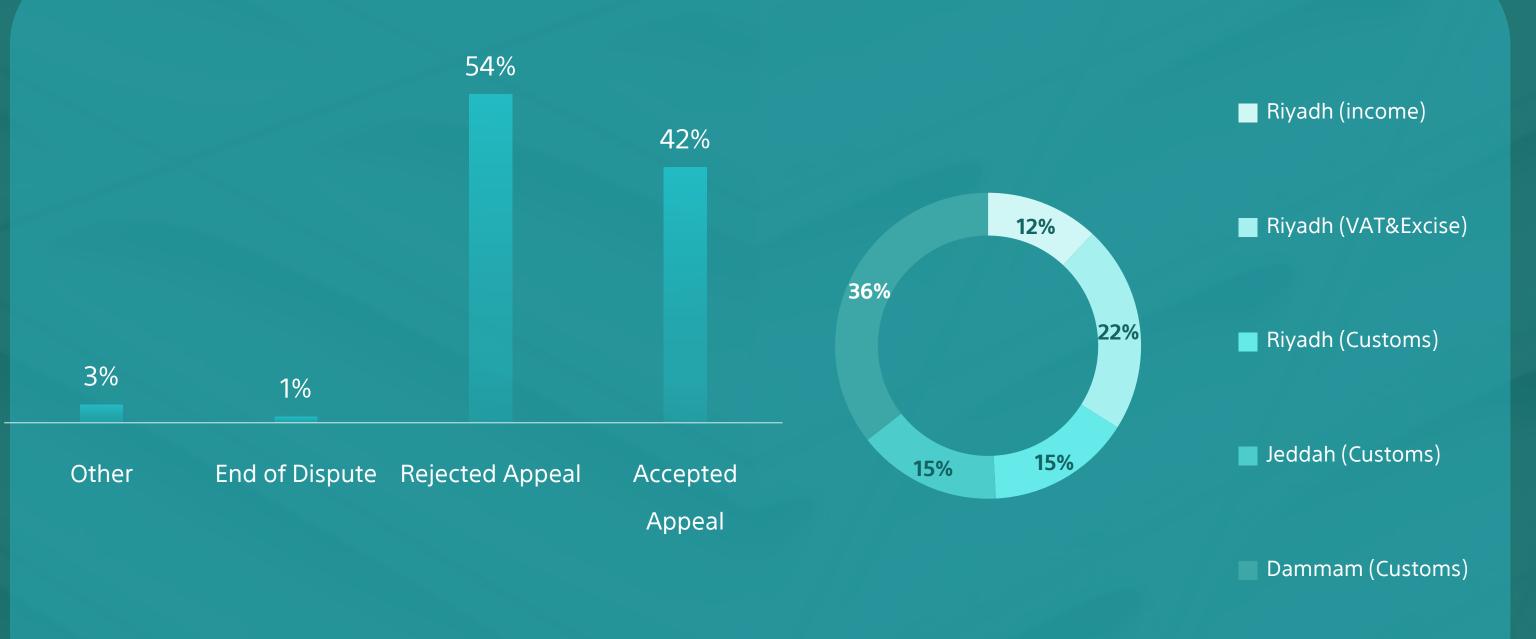

## **Completed Cases Report**

Until May 2022

Appeal Decisions 6,636

| Committee    |        | Accepted<br>Appeal | Rejected<br>Appeal | End of<br>Dispute | Other | Total |
|--------------|--------|--------------------|--------------------|-------------------|-------|-------|
| Income       | Riyadh | 515                | 253                | 2                 | 22    | 792   |
| VAT & Excise | Riyadh | 437                | 962                | 30                | 32    | 1,461 |
| Customs      | Riyadh | -                  | -                  | -                 | -     | 1,011 |
|              | Jeddah | -                  | -                  | -                 | -     | 1,012 |
|              | Dammam | -                  | -                  | -                 | -     | 2,360 |
| Total        |        | 952                | 1,215              | 32                | 54    | 6,636 |